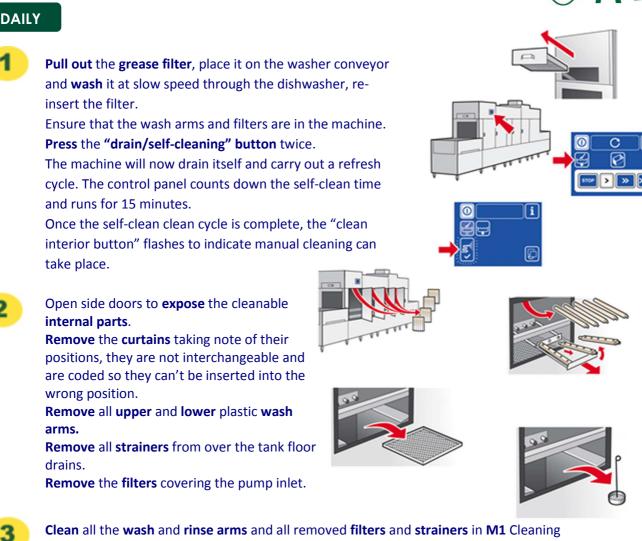

## Winter Halter Rack Conveyor Dishwasher

Operator to wear PVC or disposable apron and gloves when cleaning the machine.

**MRT & MRF Machines** 

1

Detergent solution, ensure all nozzles and jets are unblocked.

Using a designated cloth and M1 Cleaning Detergent solution clean all internal areas of the washer, ensure round filter edge, internal door area and all hard to reach internal areas are cleaned.

3

Using a designated cloth and M1 Cleaning Detergent solution, clean all external surfaces of the machine including the external of the condenser unit.

Replace the removed and cleaned filters, strainers and wash arms, ensure that the arms are replaced the correct way round i.e. that the nozzles and jets are facing towards the middle of the washer. (Note on MTR series machine the upper wash arms have 6 jets and the lower wash arms have 5 jets).

Replace the curtains.

Spray all internal surfaces with M2 Sanitiser and allow to air dry. Leave all doors open overnight.