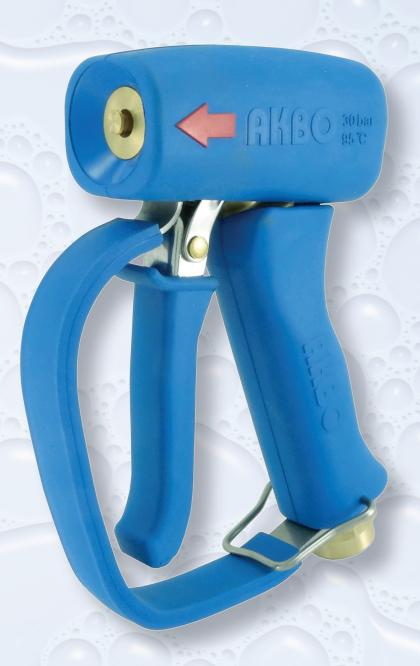

# Comfort, sustainability and efficiency combined in one spray gun

The Blue King is a superior cleaning gun with many special qualities.

With its compact size and ergonomic handle it sits comfortably in the hand. The velvety soft rubber surface adds further comfort. In addition, it weighs only 945 grams.

The spray pattern of the Blue King is unsurpassed. Due to be exactly positioned nozzle tip, there is a very equal distribution of water, wherein with the trigger the shape of the jet can be changed easily from a wide cone to a narrow point. A precise adjustment of spray pattern and trigger position is possible with the set screw at the rear. With the out folding clip that can be done quickly and without tools.

The nozzle has the revolutionary flat design from AKBO so that dripping is prevented during spraying, even with the use of the widest jet. In addition, the orifice is dimensioned such that the gun uses 16% less water than a regular cleaning gun.

Due to its rugged construction, sturdy hinge joints, durable materials and dual internal seals you are assured of a very long and trouble-free life. This is a gun with an excellent price/quality ratio.