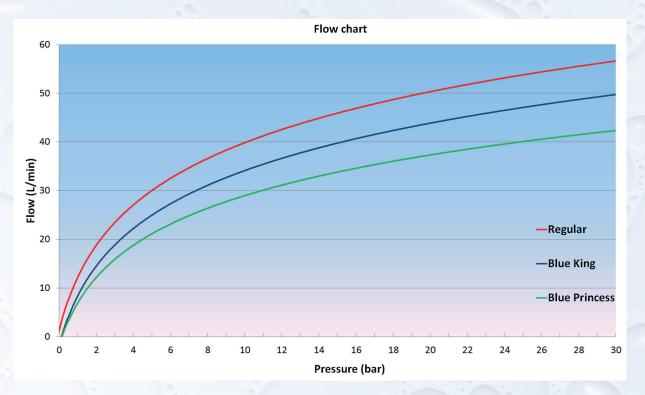

The Blue King can be ordered as item no. AKMNP11-B.

Water flow of the Blue King in relation to the pressure relative to other cleaning guns.