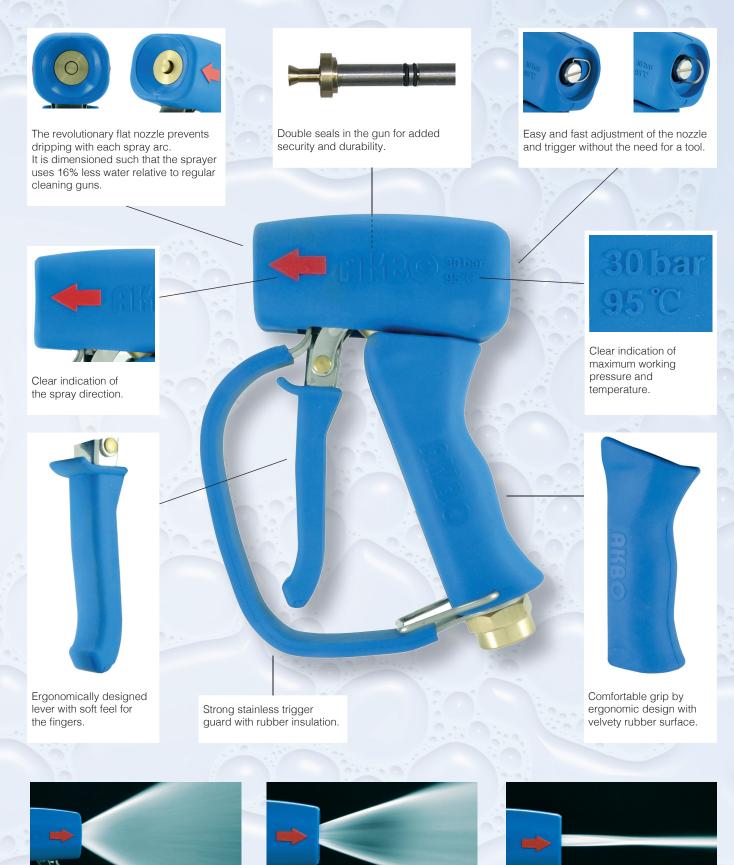

The spray pattern of the Blue King is unsurpassed. Due to be exactly positioned nozzle tip, there is a very equal distribution of water, wherein with the trigger the shape of the jet can be changed easily from a wide cone to a narrow point. A precise adjustment of spray pattern and trigger position is possible with the set screw at the rear. With the out folding clip that can be done quickly and without tools.

The nozzle has the revolutionary flat design from AKBO so that dripping is prevented during spraying, even with the use of the widest jet. In addition, the orifice is dimensioned such that the gun uses 16% less water than a regular cleaning gun.

Due to its rugged construction, sturdy hinge joints, durable materials and dual internal seals you are assured of a very long and trouble-free life. This is a gun with an excellent price/quality ratio.

### A superior cleaning gun in more detail

Well adjustable spray angle with excellent spray pattern.