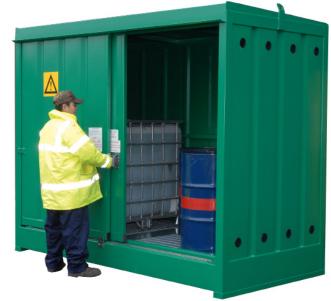

Photo model shown with optional vents and grid mesh

This model can hold up to 8 x 205ltr drums or 2 x 1000ltr IBC's and will accommodate standard  $1200mm \times 1200mm \times 1200mm \times 1000mm \times 10000mm \times 1000mm \times 10000mm \times 100$ 

\*Full details available on request

| SPECIFICATION        |                                                                                                                                                                                                                                              |
|----------------------|----------------------------------------------------------------------------------------------------------------------------------------------------------------------------------------------------------------------------------------------|
| External size        | 3000mm L x 1500mm W x 2403mm H at the highest point of the unit                                                                                                                                                                              |
| Number of containers | 8 x 205ltr or 2 x 1000ltr – side by side                                                                                                                                                                                                     |
| Sump capacity        | 1125ltr                                                                                                                                                                                                                                      |
| Colour               | Green RAL 6029                                                                                                                                                                                                                               |
| Tare weight          | 1050kg                                                                                                                                                                                                                                       |
| Type of doors        | 2 sliding                                                                                                                                                                                                                                    |
| Access aperture      | 1371mm W x 1967mm H                                                                                                                                                                                                                          |
| Paint specification  | A high build, quick drying primer/topcoat paint specifically designed for use directly on to metal or bare steel, this paint contains zinc phosphate anti-corrosive pigments and is applied with a minimum dry film thickness of 75 microns. |